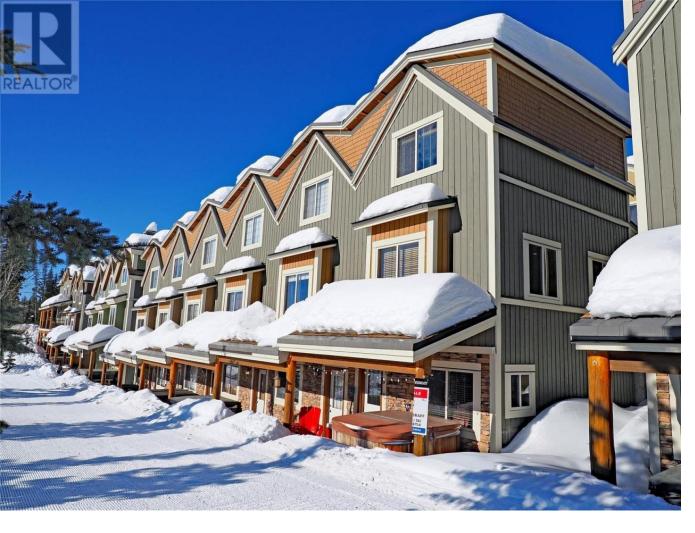

## 5015 Snowbird Way 12 Big White British Columbia

\$459,900

#12 Whitetail is a south facing corner unit with beautiful views of the Monashee mountains and natural light all day. This unit has been kept extremely well and shows great. The property has not been rented, the GST is paid and the hot tub is on the deck. This one is ready to go. Whitetail has reasonable strata fees and is a great option for small townhome with a private hot tub and a walk out basement onto the ski access. A great place to walk your dog to and from the trails. Easy to show. (id:6769)