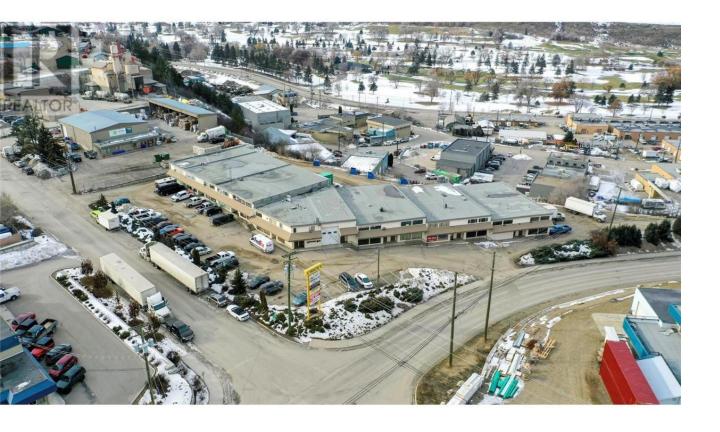

## 740 Waddington Drive 12 Vernon British Columbia

\$599,900

Light Industrial commercial space for sale on Middleton Mountain in Vernon, in popular 12 unit commercial strata complex. Great end unit location with 2328 sqft of space. Main level includes approx. 1277 sq. ft of bay floor area with 15 ft ceilings, 4 overhead bay doors, 604 sft of office space and 477 sqft of office space on the second-floor mezzanine. Multiple access points from Waddington Drive and 11th Ave, including dedicated back lane to bay area. Multitude of uses with INDL zoning. (id:6769)