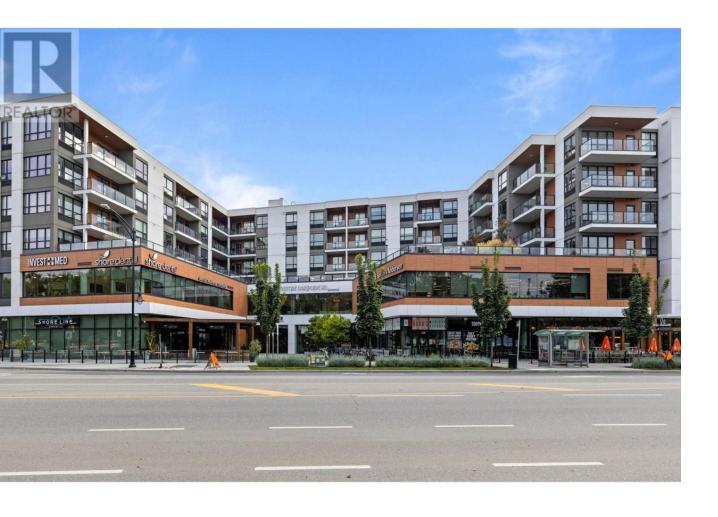

## 3477 Lakeshore Road 120 Kelowna British Columbia

\$35

Lease 2,374 sq.ft. of prime retail space at The Shore, situated in a highly walkable area across from Gyro Beach. Offers excellent exposure to both pedestrian traffic and vehicles along Lakeshore Road. Neighbouring tenants include Shoreline Brewing Co, Diner Deluxe, Hugo's Mexican Kitchen and Marble Slab Creamery. Reserved and additional metered parking available. (id:6769)