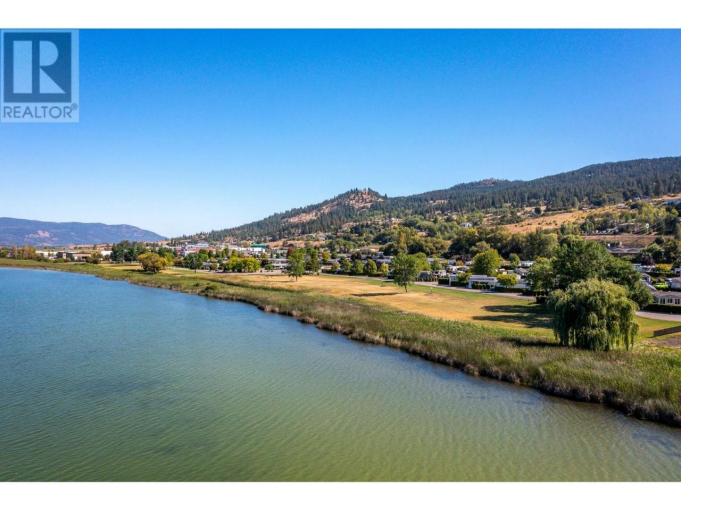

## 8000 Highland Road 121 Vernon British Columbia

\$190,000

Discover your perfect escape at this serene resort lot located at Swan Lake, just a short stroll from the water. The lot, measuring 35x60, includes an 8x10 storage shed. The sale of this lot includes the chattel of 2008 Sierra 34' trailer, equipped with full winterized skirting, sewer hook up, and 50 amp with 30 amp sub panel electrical hookups. The RV boasts modern conveniences such as a full dishwasher, laundry machines, AC, and a hot water tank, ensuring comfort year-round. This property offers a unique co-op ownership model, giving you a 1/183 share of the RV lot. Enjoy a plethora of amenities including an outdoor pool, a well-equipped workshop, a clubhouse, and a community dog park, perfect for fostering a sense of community and relaxation. Located minutes from local attractions, you'll find an array of dining, shopping, and recreational activities nearby. Swan Lake RV Resort's location at 8000 Highland Rd, Vernon, BC, places you close to Davison Orchards, Planet Bee Honey Farm, and top-rated golf courses and wineries? (id:6769)