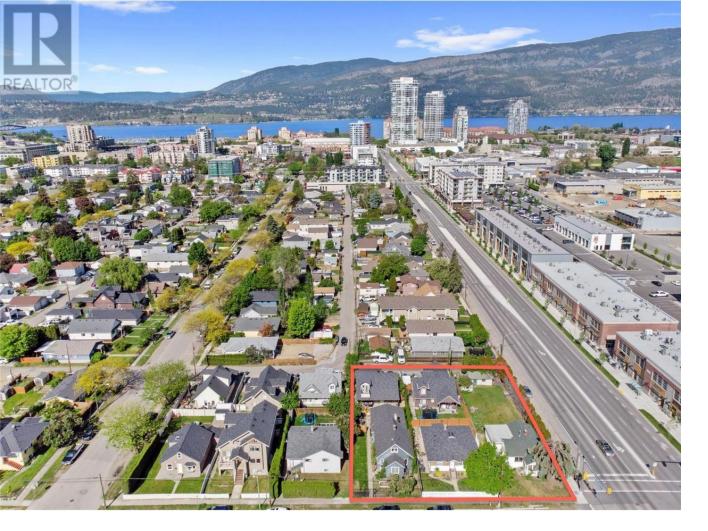

## 1216 Ethel Street Kelowna British Columbia \$1,450,000

3 Home land assembly, must be sold with 1206 and 1220 Ethel street(total list price \$4,499,000). Total assembly .45 Acres. Total rental income for all 3 properties \$9680/m tenants all pay own Electric/gas. City has previously stated that they would support MF3/CA1. Assembly sits in a Core Neighbourhood area (C-NHD) and lines a Transit Supportive Corridor. Located in the mecca of downtown development, don't waver on this incredible opportunity to supply housing to an influx of: UBCO students, savvy investors, & city slickers eager to own a piece of Kelowna's urban revolution. 1 hour to Big White, 20 minutes to YLW international airport, 16 minutes to UBCO (along HWY 97) 2 minutes to the future downtown campus, & walking distance to groceries, shopping, restaurants, entertainment, parks, and beaches. Homes being sold ""as is where is."" Selling for LAND VALUE. Jump on this rare opportunity to secure your legacy & contribution to downtown Kelowna's evolving skyline. (id:6769)