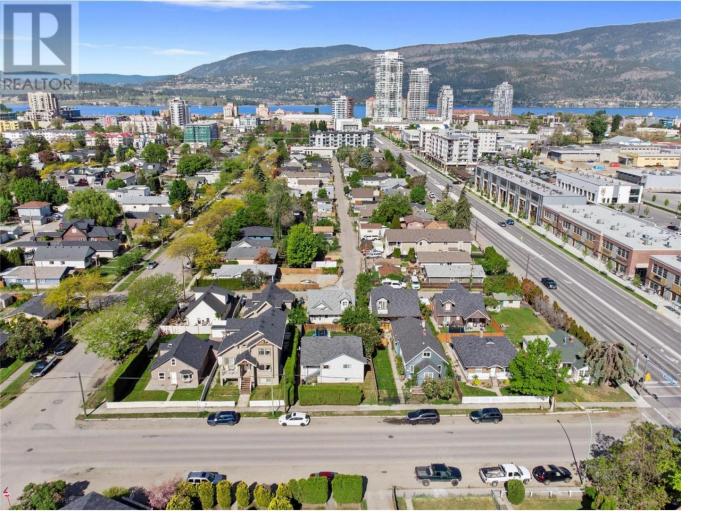

## 1216 Ethel Street Kelowna British Columbia \$1,350,000

4 Home land assembly, must be sold with 1206, 1220, 1230 Ethel street(total list price \$5,450,000). Total assembly is .60 Acres in size consisting of 4 single family homes (3 of which have carriage homes). Total rental income for all 4 properties \$16,015/m tenants all pay own Electric/gas. City has previously stated that they would support MF3/CA1. Assembly sits in a Core Neighbourhood area (C-NHD) and lines a Transit Supportive Corridor in one of Kelowna's most sought after development areas. Jump on this rare opportunity to secure your legacy & contribution to downtown Kelowna's evolving skyline. 1 hour to Big White, 20 minutes to YLW international airport, 16 minutes to UBCO (along HWY 97) 2 minutes to the future downtown campus, & walking distance to groceries, shopping, restaurants, entertainment, parks, and beaches. Homes being sold ""as is where is."" Selling for LAND VALUE. (id:6769)