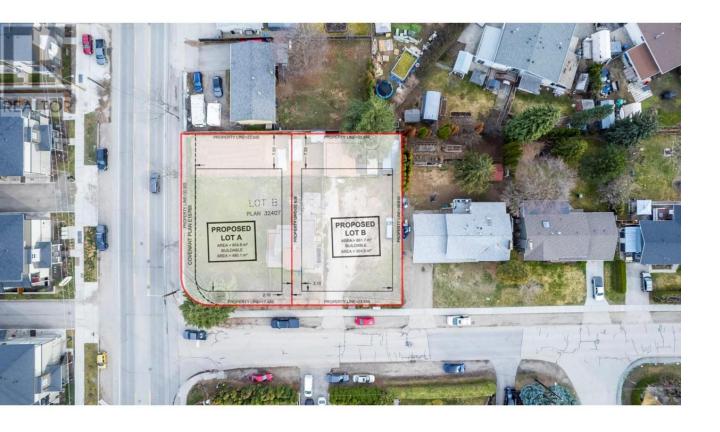

## 122 Wallace Road Kelowna British Columbia

\$1,578,900

TRUE INVESTMENT OPPORTUNITY! Massive 18,300sqft subdividable lot with the application to subdivide already in place with the city of Kelowna! Potential to build TWO fourplexs on this property, one on each lot. With city of Kelowna zoning changes coming into affect soon this is a very smart investment for immediate redevlopment or as a holding property to develop in the future. The house is currently being rented for \$2,700 per month plus utilities on month to month basis. There is a large 24ft X 24ft detached shop with 200 amp power supply which was previously rented out as well so this property could generate you over \$3100 per month in passive income. Prime location with maximum exposure as this lot is right on the corner of Rutland Road and Wallace. Extremely close to all amenities, shops, schools and public transit. (id:6769)