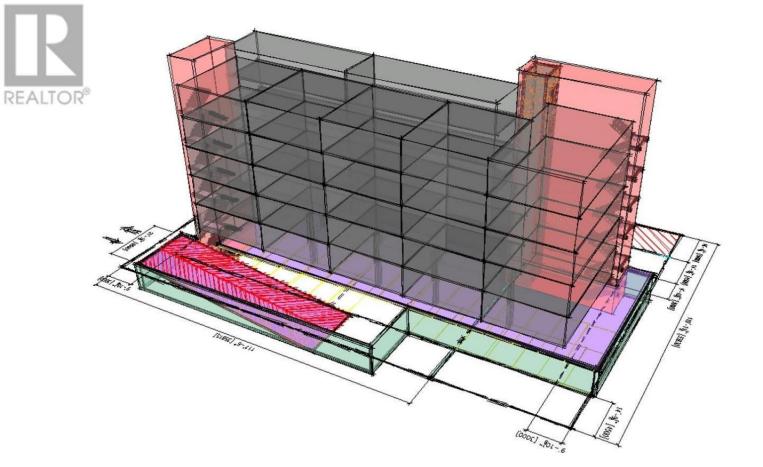

## 1220-1230 Highway 33 W Other Kelowna British Columbia

\$2,788,000

Opportunity for Investors and Builders!! 0.41 Acre (17,860 SF) lot with 1220 Hw33 - home has 5 beds and 2 baths, a huge backyard with a workshop. And 1230 Hwy 33 - home comes with 2 bedrooms plus a bath. Future Land uses C-NDH, on a transit-supported corridor. As per the new Kelowna Official Community Plan, transit-supported corridors can support added density and this can potentially support a multifamily development of 35 residential units in total with a gross floor area of - 30,000SF. (id:6769)