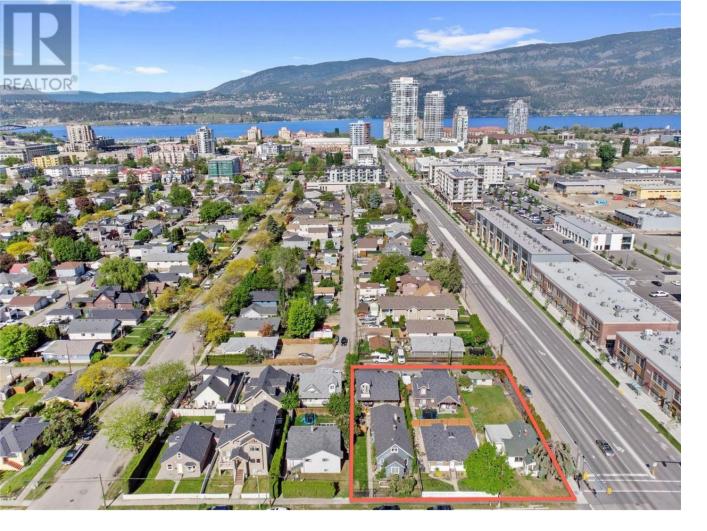

## 1220 Ethel Street Kelowna British Columbia \$1,400,000

3 Home land assembly, must be sold with 1206 and 1216 Ethel street(total list price \$4,499,000). Total assembly .45 Acres. Total rental income for all 3 properties \$9680/m tenants all pay own Electric/gas. City has previously stated that they would support MF3/CA1. Assembly sits in a Core Neighbourhood area (C-NHD) and lines a Transit Supportive Corridor. Located in the mecca of downtown development, don't waver on this incredible opportunity to supply housing to an influx of: UBCO students, savvy investors, & city slickers eager to own a piece of Kelowna's urban revolution. 1 hour to Big White, 20 minutes to YLW international airport, 16 minutes to UBCO (along HWY 97) 2 minutes to the future downtown campus, & walking distance to groceries, shopping, restaurants, entertainment, parks, and beaches. Homes being sold ""as is where is."" Selling for LAND VALUE. Jump on this rare opportunity to secure your legacy & contribution to downtown Kelowna's evolving skyline. (id:6769)