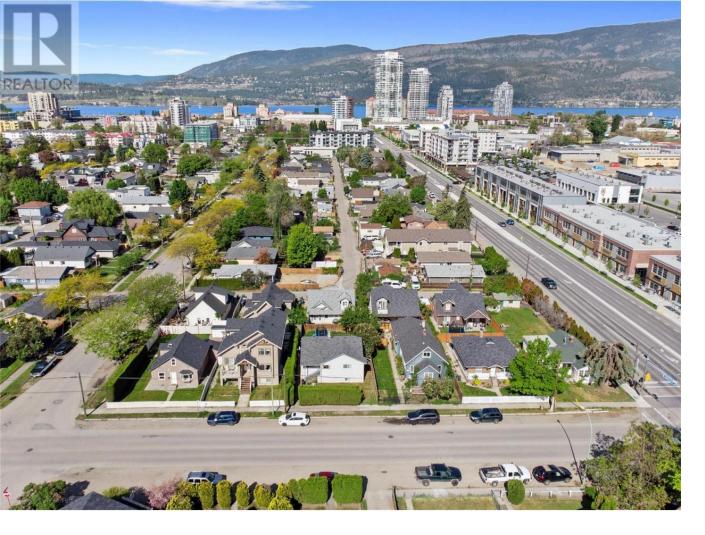

## 1220 Ethel Street Kelowna British Columbia

4 Home land assembly, must be sold with 1206, 1216, 1230 Ethel street(total list price \$5,450,000). Total assembly is .60 Acres in size consisting of 4 single family homes (3 of which have carriage homes). Total rental income for all 4 properties \$16,015/m tenants all pay own Electric/gas. City has previously stated that they would support MF3/CA1. Assembly sits in a Core Neighbourhood area (C-NHD) and lines a Transit Supportive Corridor in one of Kelowna's most sought after development areas. Jump on this rare opportunity to secure your legacy & contribution to downtown Kelowna's evolving skyline. 1 hour to Big White, 20 minutes to YLW international airport, 16 minutes to UBCO (along HWY 97) 2 minutes to the future downtown campus, & walking distance to groceries, shopping, restaurants, entertainment, parks, and beaches. Homes being sold ""as is where is."" Selling for LAND VALUE. (id:6769)