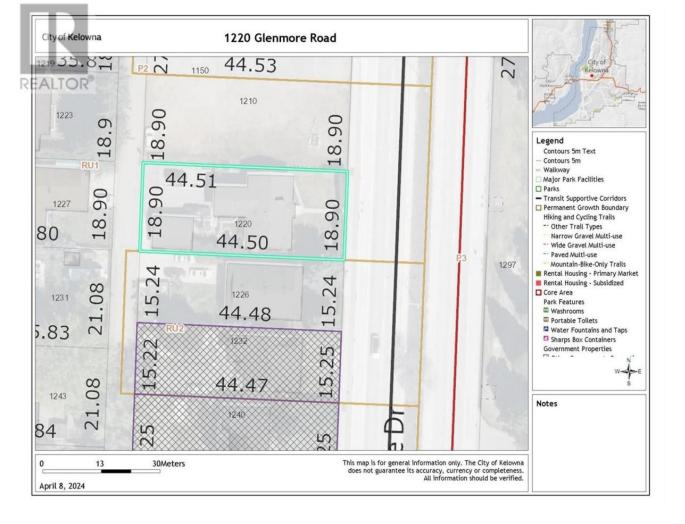

## 1220 Glenmore Drive Kelowna British Columbia

\$1,149,900

LAND ASSEMBLY OPPORTUNITY on a TRANSIT CORRIDOR - must be sold with 1226 Glenmore Drive. GOOD HOLDING PROPERTY. TOTAL 0.38 acres (115 ft x 146 ft) Upper suite is a nicely renovated 2 bed, 2 bath and Downstairs is 2 bed, 2 bath, both with separate laundry. OCP - Core Neighbourhood C-NHD. City of Kelowna has purchased neighbouring properties to build 6 storey building - Staff has said this property would be supported for same density. (id:6769)