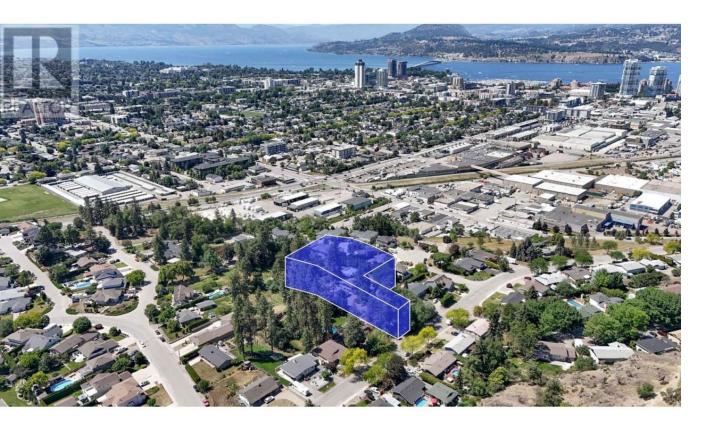

## 1225 Mountain Avenue Kelowna British Columbia

\$2,200,000

Approx. 1.275 acres or ?55,608 SF residential property identified as being within the OCP 2040 Core Area by the City of Kelowna. Currently zoned MF1 - Infill Housing, with room for densification on lot. Central location in a well-established residential neighbourhood. Potential holding income from the existing 5-bedroom & 3-bathroom single-family home until the property is ready for redevelopment. It is currently stated in the zoning bylaws, that the purpose of MF1 zoning is to provide a zone for infill development within the core area of the City (which the subject property is limiting development to 6 ground-oriented residential units or less. A potential for bare land stratification could allow for more units. (id:6769)