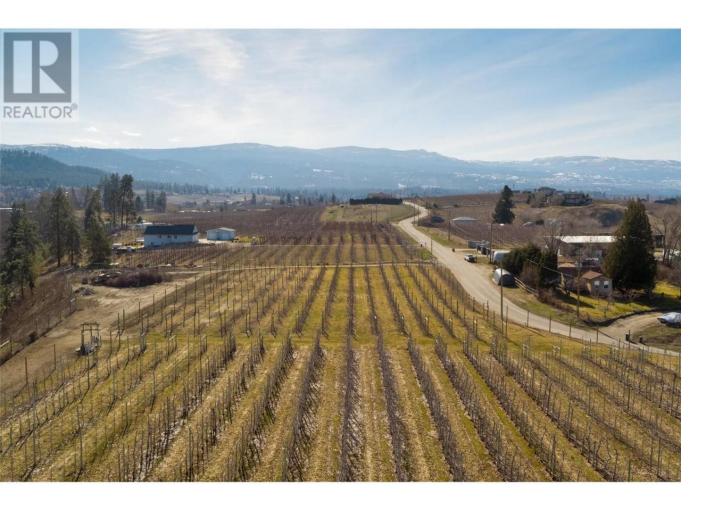

## 1225 Teasdale Road Kelowna British Columbia

\$2,499,000

Great opportunity here! Best kept secret in the Belgo area... this seven acres could be your dream come true. Five of the seven acres are arable and planted with Gala apples being fully fenced with gate. It has easy access and features several building sites for a future executive home with sweeping views over Kelowna and north past the airport. It is a short distance to UBCO, Aberdeen Hall Preparatory School, Kelowna International Airport, world class wineries, Big White Ski Resort and just minutes to shopping.... groceries, medical clinics, schools, and restaurants. Purchase now, enjoy for years to come! (id:6769)