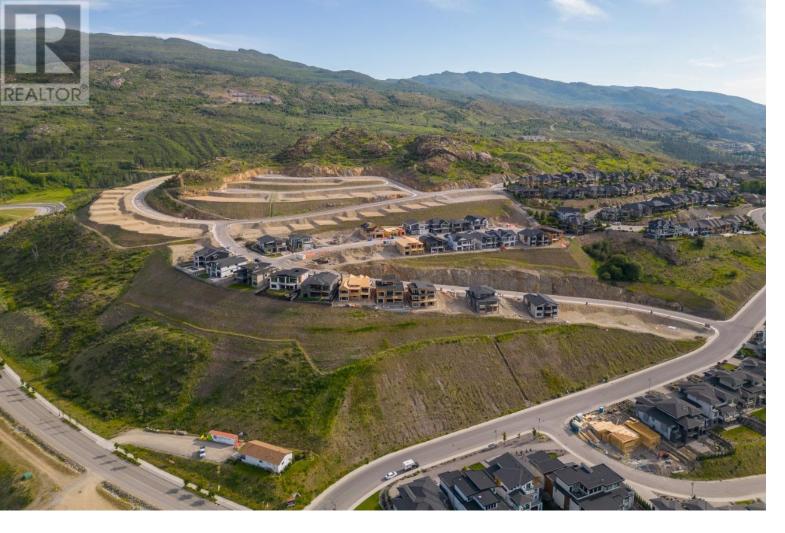

## 1228 Heweston Avenue Kelowna British Columbia

\$554,900

Purchase this lot, and choose your own builder to build your dream home. Located in the ever popular Upper Mission community, Trailhead at the Ponds, be near retail amenities, biking trails and more within minutes. The Mission Village commercial site is under construction and only moments away from this exceptional community. This lot features incredible valley views, and is the perfect home site to build your dream home. (id:6769)