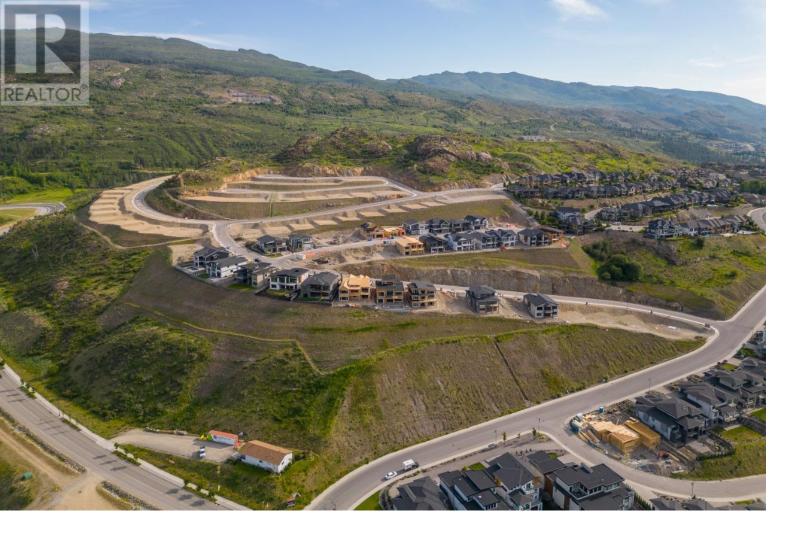

## 1228 Heweston Avenue Kelowna British Columbia

\$554,900

Purchase this lot, and choose your own builder to build your dream home. Located in the ever popular Upper Mission community, Trailhead at the Ponds, be near retail amenities, biking trails and more within minutes. The Mission Village commercial site is under construction and only moments away from this exceptional community. This lot features incredible valley views, and is the perfect home site to build your dream home. Photos are representative. (id:6769)