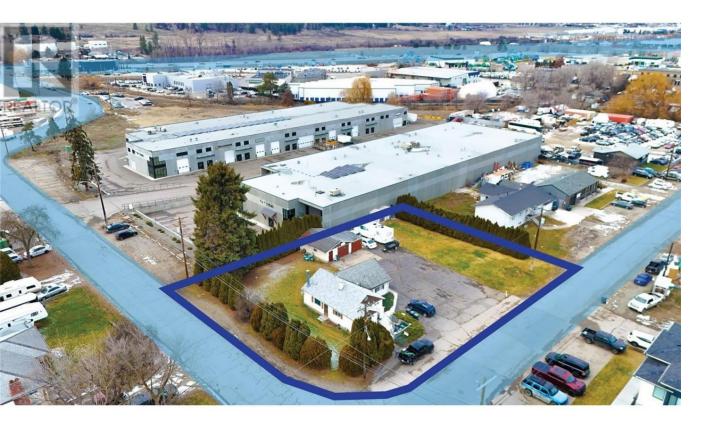

## 1244 Findlay Road Kelowna British Columbia

\$1,500,000

Exceptional opportunity to acquire a Fully Accessible Lot at 1244 Findlay Rd, Kelowna, BC. Designated for Future Industrial Use under the City's OCP and surrounded by I2-zoned Properties, this 0.34-acre Flat Lot is ideal for industrial redevelopment. With access via McCurdy Rd, Stremel Rd, + Findlay Rd, + Excellent connectivity to Highway 97, the property is Well-Positioned for automotive-related or other Industrial Businesses. Utility Services—including Water, Sewer, Electricity, Natural Gas, + Telecommunications—are readily available + can be upgraded as needed. The site features flexible development options with no minimum side or rear setbacks and a Maximum Building Height of 16.0 m. Room Dimensions are placeholders. Marketed for future land use, the property is sold ""As is, Where is."" This prime investment offers significant potential in one of BC's fastest-growing metropolitan markets. Contact Clifford May for more details. Brochure Available. (id:6769)