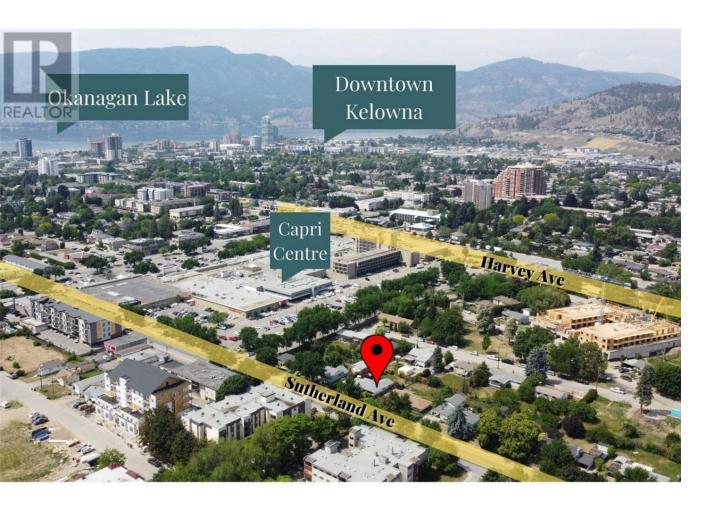

## 1254 Sutherland Avenue Kelowna British Columbia

\$1,450,000

Prime development parcel in the evolving Capri neighborhood, ideally positioned for a visionary developer. This 0.21-acre site, with the potential for more homes to join in has a 2,364 Sq ft, 5-bedroom house featuring a 1-bedroom suite, offers a unique investment opportunity. The area is transitioning from single-family to multifamily residences, with the Official Community Plan supporting constructions up to 6 storeys. Zoned UC2, it allows a base FAR of 1.8, with potential bonuses up to 2.35, perfect for a substantial project. Located on Sutherland Ave, merely steps away from the Capri Shopping Centre, this property guarantees unmatched convenience with shops, dining, and services a short walk away. Adding to its appeal is a transit stop directly in front, which aligns with potential for higher density with the provincial/City bylaw changes in response SSMUH legislation. This lot represents a strategic investment for those looking to capitalize on Kelowna's growth, offering both a solid holding property and a future development goldmine. (id:6769)