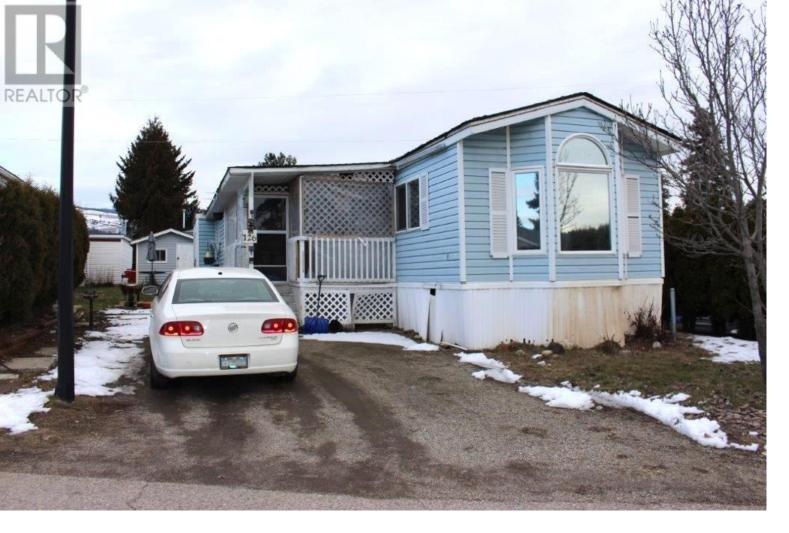

## 9020 Jim Bailey Road 126 Kelowna British Columbia

Priced to sell below assessed value! This 2 bedroom home is located in the quiet and well managed Belaire Estates. There is great potential here with a little TLC. The Head Lease goes to 2114. Shopping, entertainment and restaurants are a short distance away. Kelowna International Airport is within a 15 minute drive. The Rail Trail is easily accessible. Close proximity to UBCO, wineries, golf courses and ski hills. Belaire Estates is family oriented. Pets require management approval. (id:6769)