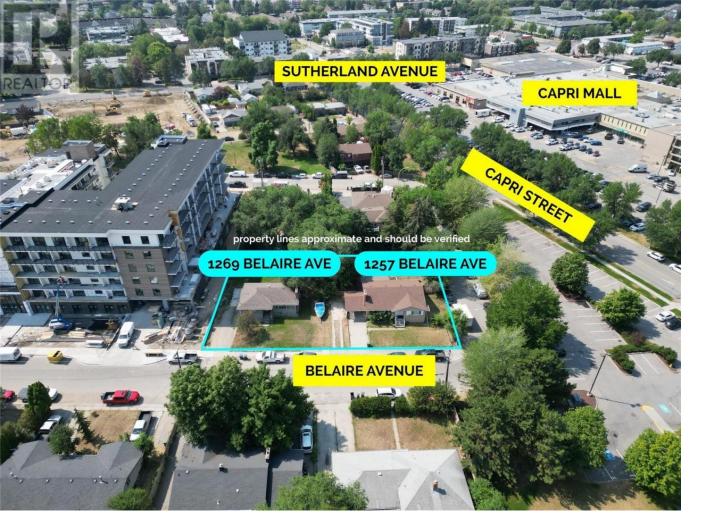

## 1269 Belaire Avenue Kelowna British Columbia

\$1,888,000

ATTENTION DEVELOPERS! CAPRI URBAN CENTER LAND ASSEMBLY TOTALLING .46 ACRES, UC2 zoning allowing up to 12-15 Stories. 1257 AND 1269 BELAIRE to be bought in conjunction, .23 acre each lot equals .46 acres of high density development potential in center of the fast developing Capri-Landmark Urban Center neighbourhood plan, only a few blocks from Landmark towers, the coming new Recreation Complex, close to downtown and Okanagan Lake, it is as central as it comes! Zoned UC2, a mixed commercial-residential zone, allowing a variety of apartment, professional, health, and office uses. Community plan allows up to 12 stories, but may hold potential for up to 15 stories on application with bonus uses. Base FAR is 3.3 for pot 66,124 of building space. Rental or affordable housing may add a further .3 FAR for up to 12 stories, or possibly .05 FAR per story (for 12 story or more). Initial feasibility study done at FAR of 1.8 for a 6 story + 2 story U/G parkade, 51 unit condo/apartments, studio-2 bed units + 3 live work units at total 44,861 SF above ground. Current home offers 2 Bed up, 2 Bed Legal suite down. Home had major reno'd ~14 yrs ago - maple kitchens up/down, wood floors, Pex plumbing, windows, doors, insulation, etc. Value still mostly in land, and is "as is where is". To be bought in w/ 1257 Belaire. Meas. approx & to be verified. (Buyer to do own due diligence on info with City of Kelowna). (id:6769)