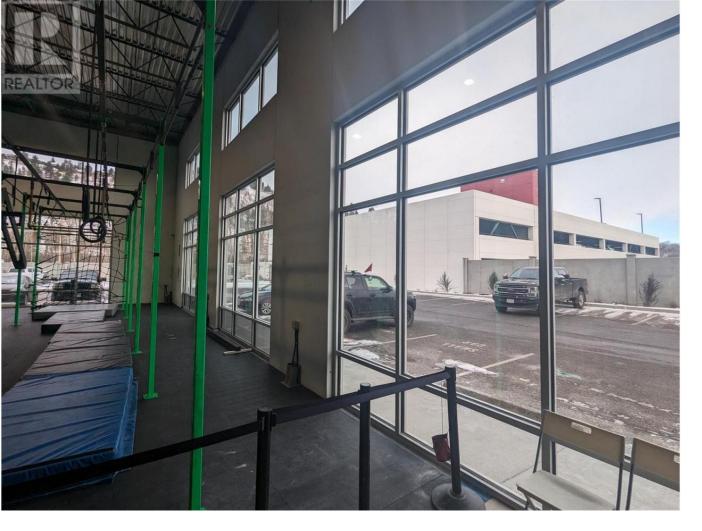

## 2540 Enterprise Way 128 Kelowna British Columbia

\$20

Versatile sublease opportunity in newly built building on Enterprise Way! This unit is comprised of 3,971 square feet of open, ground floor warehouse area with an additional 2,296 square feet of finished, enclosed mezzanine area. The unit includes an easily accessible 12' overhead door, man door entry, extensive glazing, 2 washrooms, 24' clearance and an abundance of unreserved on-site parking. Join an excellent existing tenant mix and take advantage of this well built, centrally located unit. C2 zoning provides opportunity for a wide array of users. Landlord may entertain a new head lease, pending review of the prospective tenant. (id:6769)