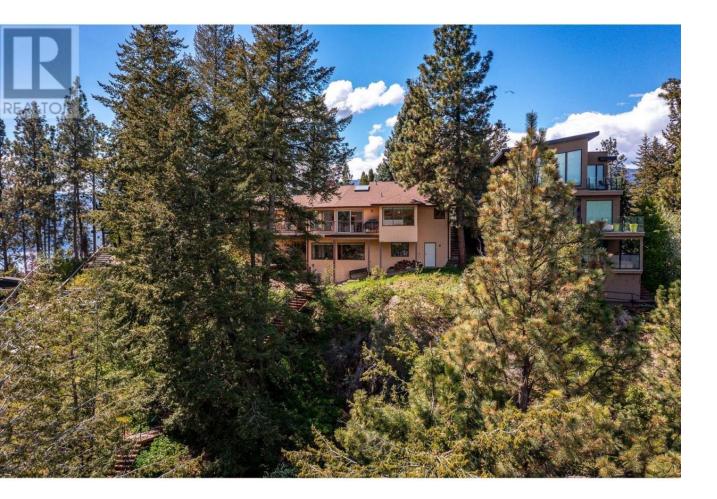

## 9750 Delcliffe Road 13 Vernon British Columbia

\$1,550,000

Cameron Point Estates! Mature evergreens and majestic rock scape are the perfect setting for this exclusive, gated neighbourhood on Okanagan Lake! Follow the private road circling the central greenspace until you arrive at #13, custom built for the owner and on the market for the first time! 3 bedrooms, office, 2.5 baths and 2-car garage. Step inside and experience the impressive lake views throughout the home. Entertainment sized decks on both levels. Dining room with skylight, kitchen with inviting breakfast nook that has 180 degree lake views, and the welcoming living room features a wood burning fireplace with a lovely mantel surround! Primary suite and laundry room on main for easy living. 2 guest bedrooms, office, full bathroom, and large family room on lower level. Additional under-stair storage room plus 2 more closets provide ample space for your storage needs. Stroll through the yard and down the stairs to your lakeside deck, private dock, and boat lift. A small public access point with a pink shale beach is within walking distance offering a perfect retreat for soaking up the sun. Try hiking & mountain biking next door at Ellison Provincial Park or golf at nearby Predator Ridge. All this a mere 20 min to downtown Vernon. (id:6769)