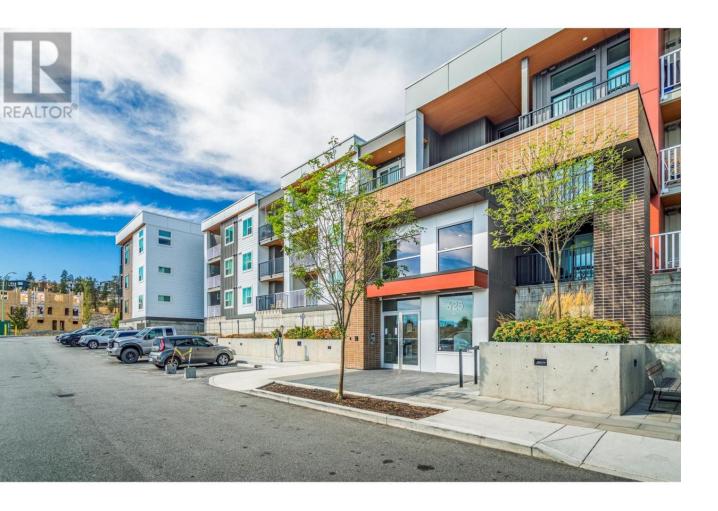

## 625 Academy Way 130 Kelowna British Columbia

\$469,900

Enjoy the morning sunshine from this East facing 2 bed, 2 bath apartment with pleasant views overlooking the forest below! Located in the newest building at Academy way, U8. This particular unit boasts one of the largest patios in any of the buildings! Tons of space for storage, patio or lounge seating. Inside is a smart layout, with low maintenance floors and a neutral paint scheme that make the interior comfortable and inviting. Great location that sets itself apart from all the others. Check out the virtual tour in the media tab! (id:6769)