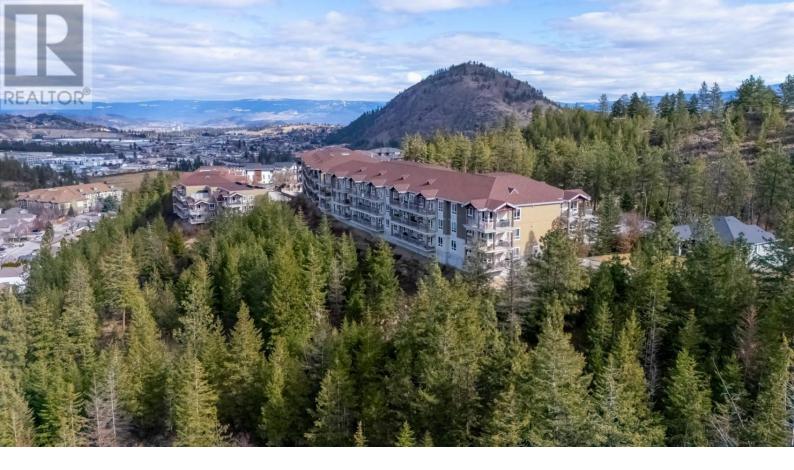

## 2210 Upper Sundance Drive 1314 West Kelowna British Columbia

\$529,900

Top floor corner unit with stunning views! Overlooking the serene Shannon Lake and Golf Course, this beautifully updated 2 bedroom + den (could be 3rd bedroom) condo offers a fantastic floor plan in a sought after complex. The primary bedroom features a full ensuite, custom closets, and breathtaking views, while the second bedroom includes a ""cheater door"" to the main bath for added convenience. The office, complete with a window, can easily function as a third bedroom. Enjoy a host of upgrades, including granite countertops, modern appliances, updated flooring, stylish blinds, a cozy fireplace, and custom closet shelving. Oversized deck and backs on to greenspace. The complex offers secure underground parking, a pool, hot tub, and a guest suite, plus it's pet friendly! (id:6769)