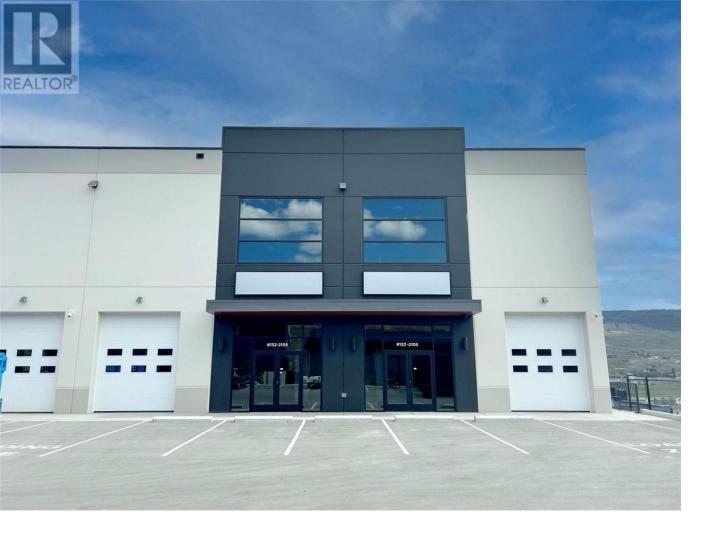

## 2105 Matrix Crescent 132 Kelowna British Columbia

\$19

Introducing brand new industrial units for lease at 2105 Matrix Crescent, Kelowna BC. Located within the Airport Business Park, the development offers leaseable area ranging from 3,325 SF - 6,650 SF with I2 general industrial zoning allowing for a variety of uses. Featuring concrete tilt-up insulated panels and one exclusive grade loading per unit. The main warehouse provides 28'5" clear ceiling heights, oscillating fans for recirculation, LED hi-bay lighting throughout and reserved parking on-site. Available immediately. (id:6769)