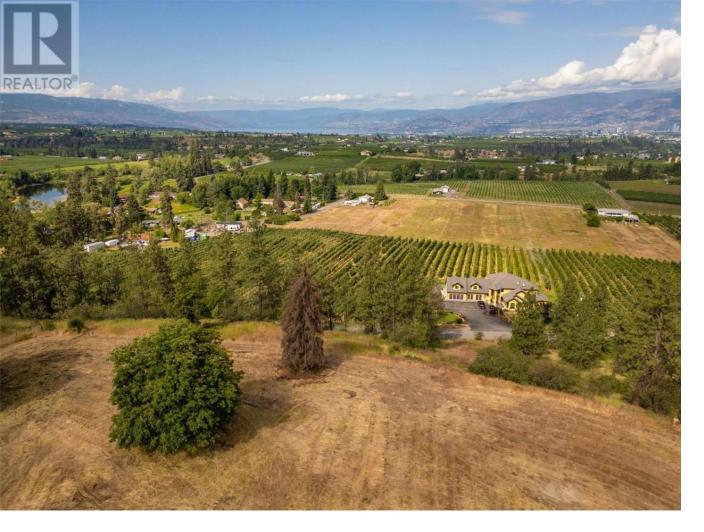

## 1331 Highway 33 East Highway Kelowna British Columbia

\$1,099,000

A RARE 2.718 ACREAGE LOT WITH PANORAMIC LAKE, CITY, MOUNTAIN AND VALLEY VIEWS!!! This A1-zoned acreage lot is ready for your building ideas! The build area is flat and offers incredible views over Kelowna and beyond! Water, Sewer, Gas & Electrical (200 X 2 AMP service) services are available. Easy access from Highway 33 and a short drive to shopping, schools, parks, golf courses, restaurants, cafes the Airport and Big White. Take advantage of this wonderful and rare opportunity to build your dream home on a large 2.7+ acreage HUGE VIEW lot! (id:6769)