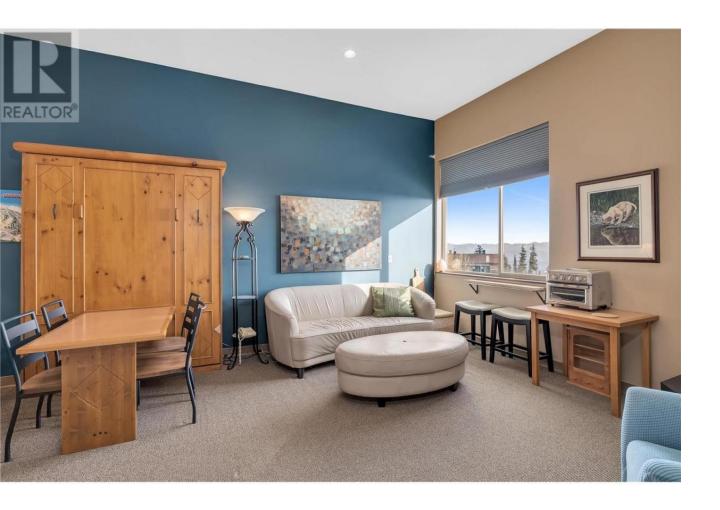

## 5340 Big White Road Road 136 Big White British Columbia

\$2/5,000

Fantastic unit at the Inn at Big White! Located right in the village and offering southern exposure with incredible views of the Monashee Mountains this unit is perfect for a weekend getaway. RARE unit in this complex as it does have a full bedroom as well as a built-in murphy bed in the main area. This unit can sleep 6+ comfortably. Great corner fireplace to add that cozy touch and high ceilings create a bigger feeling space. Enjoy the complex's pool, fitness room, restaurant, and secure parking. This unit comes with 2 parking spaces!! Strata includes everything: electricity, heat, hot water, cable, internet, contingency fund, insurance, management, amenities, parking, etc! Great rental revenue potential- This unit is not currently in the rental pool but has been previously and was one of the most popular units. GST has been paid. Enjoy everything Big White Ski Resort has to offer this season and beyond! (id:6769)