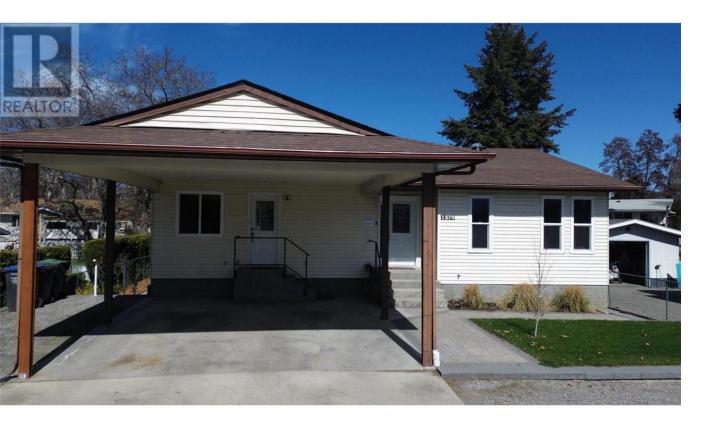

## 1370 Springfield Road Kelowna British Columbia

\$8/0,000

Live/Work Site with Future Upside in Central Kelowna Welcome to 1370 Springfield Road -- a rare offering in one of Kelowna's most dynamic corridors. This unique property combines high-exposure commercial frontage with versatile residential zoning (UC2), unlocking endless potential for investors, business owners, and developers alike. Situated on a prominent lot just minutes from downtown, this property offers exceptional visibility, ample parking, and flexible use options. Whether you're envisioning a boutique storefront with upstairs residence, a multi-tenant commercial space, or future redevelopment, the zoning supports a wide range of possibilities including retail, office, residential, or mixed-use projects (up to 6 stories with city approval). The surrounding area is rapidly transforming with new residential developments, medical offices, and small businesses -- making this an ideal time to secure your foothold in the heart of Kelowna. Own, operate, or reimagine -- Springfield Road is your canvas. (id:6769)