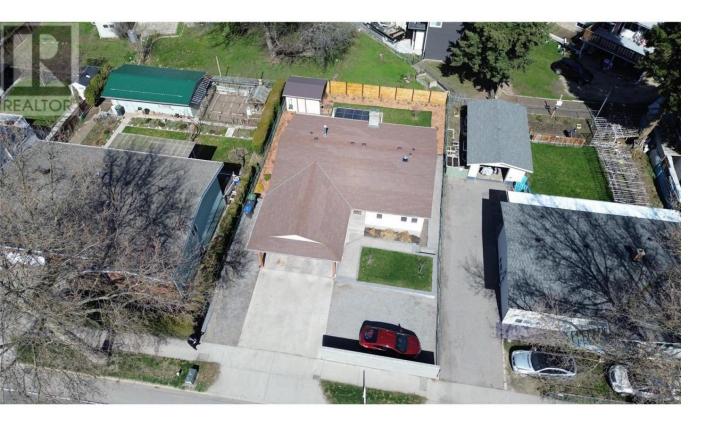

## 1370 Springfield Road Kelowna British Columbia

\$849,000

Live/Work Site with Future Upside in Central Kelowna Welcome to 1370 Springfield Road -- a rare offering in one of Kelowna's most dynamic corridors. This unique property combines high-exposure commercial frontage with versatile residential zoning (UC2), unlocking endless potential for investors, business owners, and developers alike. Situated on a prominent lot just minutes from downtown, this property offers exceptional visibility, ample parking, and flexible use options. Whether you're envisioning a boutique storefront with upstairs residence, a multi-tenant commercial space, or future redevelopment, the zoning supports a wide range of possibilities including retail, office, residential, or mixed-use projects (up to 6 stories with city approval). The surrounding area is rapidly transforming with new residential developments, medical offices, and small businesses -- making this an ideal time to secure your foothold in the heart of Kelowna. Own, operate, or reimagine -- Springfield Road is your canvas. (id:6769)