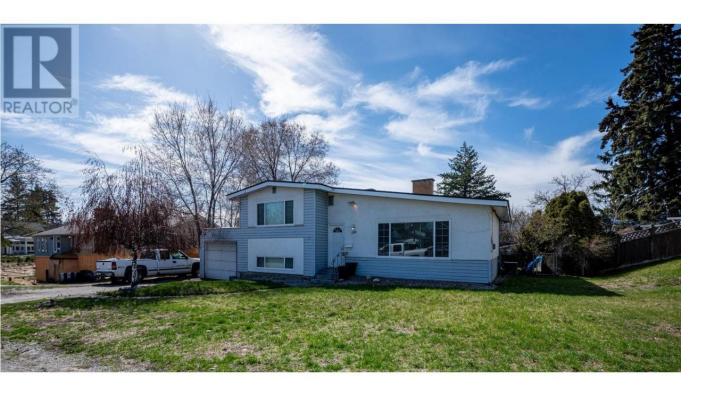

## 1388 Cherry Crescent Kelowna British Columbia

\$899,000

Exceptional development opportunity awaits. Perfectly situated in Kelowna's vibrant core. This expansive 80' x 104' lot, boasting convenient rear-alley access, is zoned MF1-a designation actively encouraged by the City of Kelowna for urban infill and multifamily developments. MF1 zoning permits a wide variety of residential projects, including townhouses, fourplexes, or small-scale buildings, making this an ideal canvas for investors and developers looking to capitalize on Kelowna's growing housing demand. Centrally located mere minutes from downtown Kelowna, this property provides effortless access to the city's renowned waterfront parks, restaurants, shops, and cultural amenities. Seize the opportunity in one of the region's most desirable and accessible neighbourhoods. Don't miss your chance to be part of Kelowna's exciting urban growth! (id:6769)