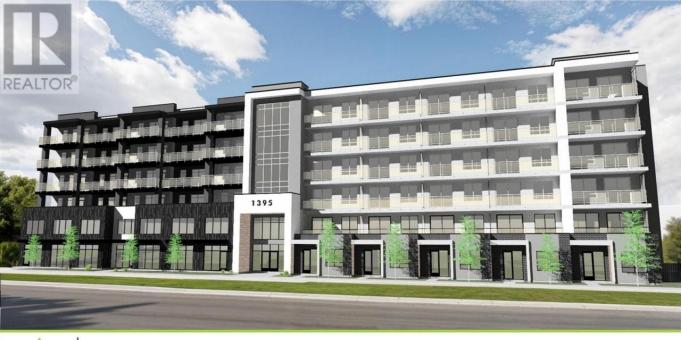

IMAGE PREPARED FOR VANTAGE WEST REALTY AND IS INTENDED FOR ILLUSTRATION PURPOSES ONLY AND MAY NOT BE AN EXACT REPRESENTATION OF THE FINAL BUILDING DESIGN FOR THE PROPERTY

## 1395 Gordon Drive Kelowna British Columbia \$1,250,000

Attention Developers: This rare and unparalleled offering, straddling the line between the North end of Kelowna and Glenmore, presents a 4-lot land assembly with a remarkable 190 feet of prime frontage along a Transit Supportive Corridor. The MF3 zoning allows for enhanced density potential, with an architect's projection show the possible development of between 85-95 units, with a mix of 1 and 2 bedroom apartments and townhomes - Perfect to maximize sales or rentability! Key Features: oStrategic Location: Situated in a very unique location, this assembly enjoys unmatched proximity to transit, amenities, and Kelowna's downtown core. oDual Street Access: Enhanced functionality with two street frontages, providing superior site flexibility and improved parking solutions for developments oDensity Advantage: Transit corridor designation boosts development potential, positioning this property as a cornerstone for high-demand projects oExclusive Opportunity: As the sole assembly opportunity in this coveted area, this property offers a competitive edge for forward-thinking developers oExpansion Potential: Additional lots have suggested they would join the assembly for even more density and additional street access This offering is strictly for qualified developers who understand the potential of this development. For further details and confidential discussions, contact your agent. Don't miss your chance to shape the future of Kelowna's North End (id:6769)