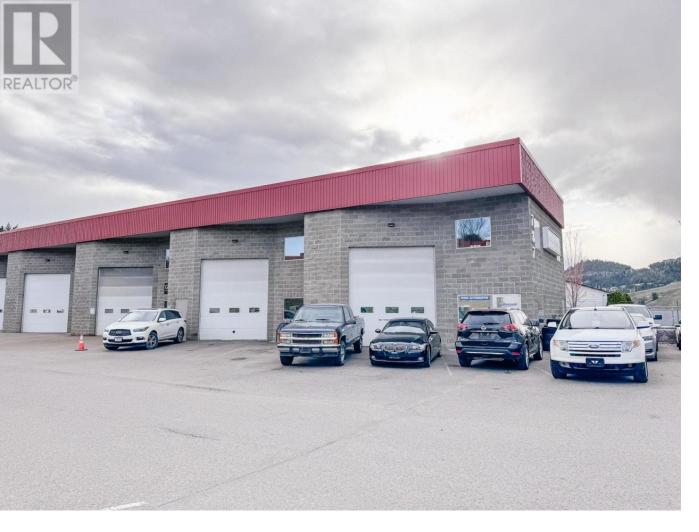

## 737 Stremel Road 14 & 15 Kelowna British Columbia

\$1,200,000

Two side by side Industrial Units centrally located on Stremel Road. Units total 2,437sf, including a storage mezzanine and a second floor office area. Two overhead doors and ample parking. Longstanding successful automotive business also for sale (see separate listing) (id:6769)