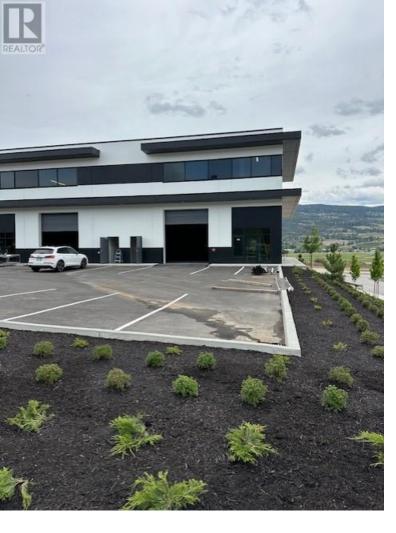

## 2045 Matrix Crescent 140 Kelowna British Columbia

\$2

Brand new warehouse for lease in Kelowna, This premium space offers over 6,320 sq. ft. and includes level load doors, a full mezzanine space, with great access. Conveniently located just off Highway 97, minutes from the airport. Ideal for storage or operations. Don't miss out on this prime location! (id:6769)