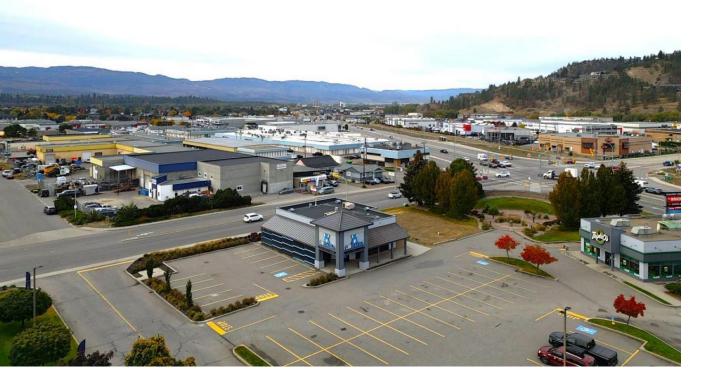

## 948 McCurdy Road 140 Kelowna British Columbia

\$28

Rare opportunity to lease a stand alone retail/commercial building located in McCurdy Corner, home of Landmark Cinemas Grand 10, Freddy's Brew Pub, McCurdy Bowling, Energy Plex, The Brick and much more. This building offers excellent retail exposure from both Hwy 97 and McCurdy Road. The building is approx. 2,533 sf of open concept space, ready for a variety of uses. Building features two potential patio areas, tons of power and a side storage area. The property features ample parking, excellent signage opportunities and a solid tenant mix. Available immediately. Possibility for demising options for suitable tenants. (id:6769)