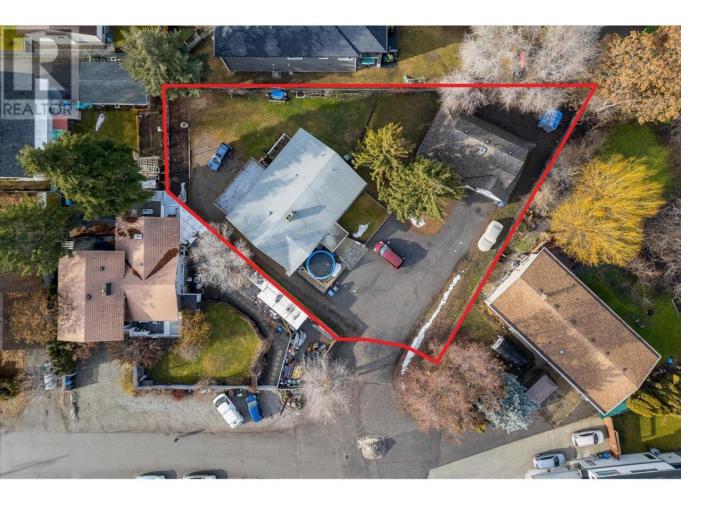

## 1402/4 Inkar Road Kelowna British Columbia

\$2,499,900

The Capri-Landmark neighbourhood in Kelowna, BC, stands at the crossroads of opportunity & transformation. Nestled between Gordon Drive, Spall Road, Highway 97 & Springfield Road, this area is not only a major employment hub but also a canvas for visionary development. The comprehensive blueprint for the Capri-Landmark Urban Centre Plan includes: 1. Strategic Redevelopment: The plan outlines precise guidelines, including the placement of parks, public spaces & development standards. It's a roadmap for creating a vibrant, sustainable urban centre. 2. Community Participation: Local residents, landowners & community groups actively contributed to shaping this vision. Their insights ensured that the plan reflects the aspirations of those who call Capri-Landmark home. 3. High-Density Living: Capri-Landmark is poised to evolve from predominantly single-family residences to a high-density housing hub. Imagine modern apartments, bustling commercial spaces & improved transportation networks converging in one dynamic locale. 4. Parks & Amenities: The plan calls for new parks, expanded sidewalks, & even a public plaza. Developers keen on shaping Kelowna's future recognize the immense potential here. BC Assessement Value for 1402 Inkar Rd: \$1,772,000; for 1404 Inkar: \$1,291,000. Total is \$3,063,000, list price is under assessed value. We have a quote available from Vision 1 Steel Corporation for construction costs of \$164 per sq ft. Just ask for it! (id:6769)