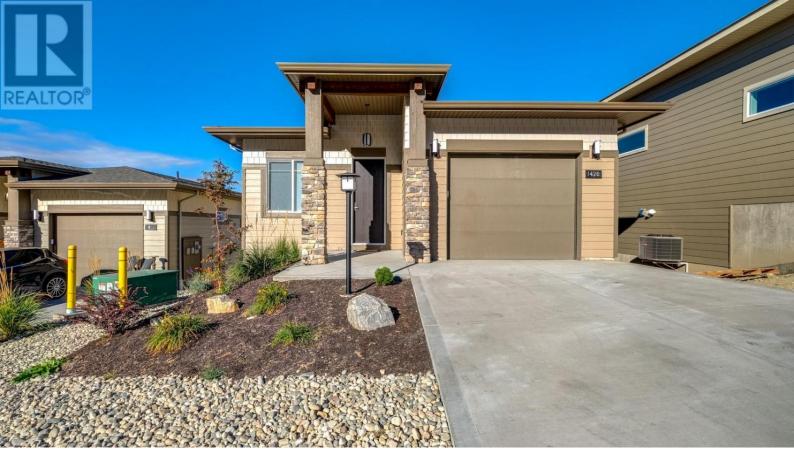

## 1428 Tower Ranch Drive Kelowna British Columbia

\$633,900

Quiet, serene living. Welcome to Solstice at Tower Ranch. This 2 bedroom 3 bathroom Leasehold BareLand Strata home sits perched over looking the beautiful Tower Ranch golf course. Enjoy sunsets with a Lakeview! Long list of upgrades; hardwood main/basement, upgraded cabinets, quartz counters throughout, tiled bathrooms with heated floors, custom roller blinds.. list goes on and on! Patio is ready for a hot tub and has gas hook up for BBQ. Single garage with extra parking in driveway, and plenty of visitor parking. Awesome location across from green space and hiking trials. Just minutes to golf courses, wineries, airport and shopping. Low yard maintenance, quiet road, all you need to do is sit back and relax! (id:6769)