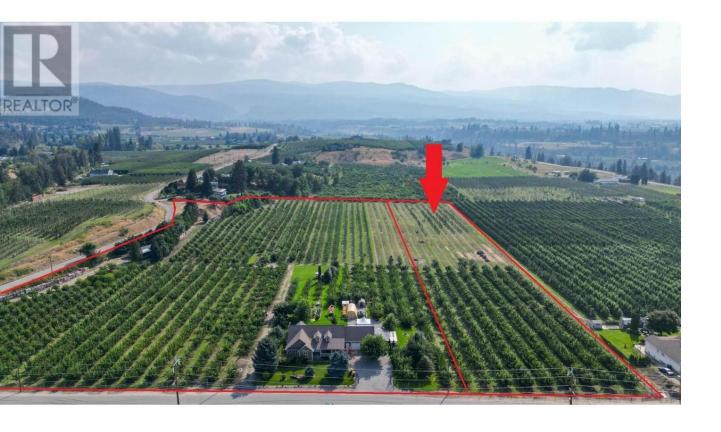

## 1429 Teasdale Road Kelowna British Columbia

\$1,495,000

3.3 acre flat, usable lot in the Belgo area of Kelowna. This agricultural property offers a planted orchard and is the perfect spot to build you estate style home, and potential carriage home! The adjacent 10.14 acre property is also available, independently or in conjunction with this property, making a total of 13.44 acres available with a profitable u-pick operation. The lot has water, power and gas at the road. The Belgo area is well known for its quiet, private feeling but being just a few minutes to all amenities in town. This is a premium building lot in Kelowna! (id:6769)