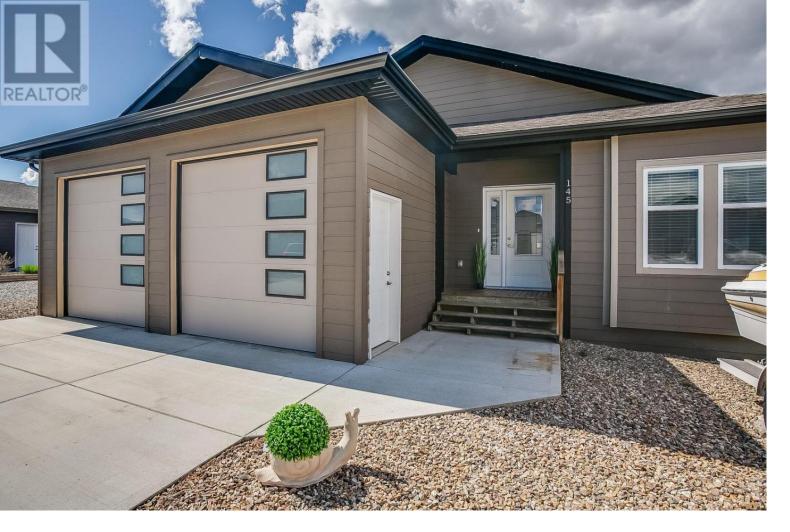

## 9510 97 Highway 145 Vernon British Columbia \$490,000

Welcome to #145 9510 Highway 97 in the peaceful Lawrence Heights, a community crafted for mature living. This home offers 3 bedrooms, 2 bathrooms, with a spacious 1664 square feet floor plan, perfect for those seeking comfort without the confines of a condo. Highlights include a double car garage, a large fenced private yard, tons and tons of parking! And is setting in a quiet, well-maintained neighbourhood. Situated near a serene golf course, leisure is just a short stroll away. Take a look outside at night, the stars are incredible as you have no city light diluting them. This is an exceptional opportunity in Lawrence Heights, where larger home amenities are available for the price of a smaller residence. LOW PAD FEES and WATER IS INCLUDED IN THE FEES. Act quickly--homes in this sought-after community are rare finds. Schedule your viewing today to experience the ideal blend of peaceful living and convenient location. (id:6769)