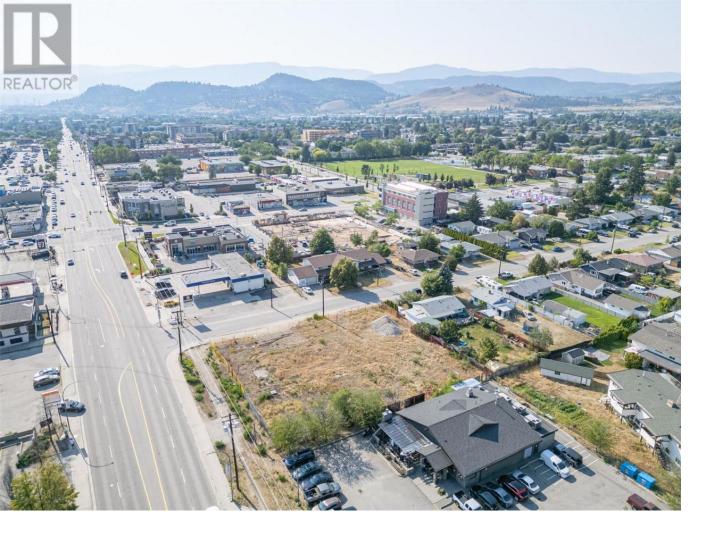

## 145 Sadler Road Kelowna British Columbia

\$3,980,000

BRAND NEW lot in Kelowna near Hwy 33! This 0.49-acre lot is located on a prime corner with an exceptionally convenient location, just minutes away from a commercial plaza. The Floor Space Ratio (FSR) for this area has increased to 2.6 from 2. Building plans are READY for a 5-level commercial and residential mixed-use building. Strong potential profit margins. Call for more details (id:6769)