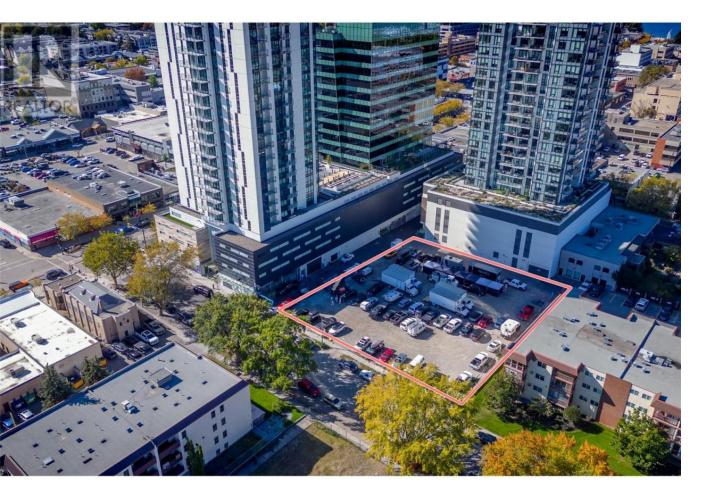

## 1464-1476 Bertram Street Kelowna British Columbia

\$8,490,000

Rare Downtown Kelowna development opportunity! This .6 acre/26,136 sqft tower site is situated in the highly desirable and famous Bernard Ave neighbourhood. Adjacent to the rapidly developing Bertram Block and being only steps to all the trendy shops and dining, this site offers a wide range of development options from high end condos or rentals, or a much downtown hotel. Bring your vision and creative development ideas! Seller may consider residential or commercial trade properties in both BC and Alberta as part of payment. Clean site with Certificate of Compliance and no expensive demolition of hazardous materials. Prior use was downtown parking lot which generated an up to \$250,000 per year income, making this a strong cash flow holding property. Be a part of Canada's fastest growing city! (id:6769)