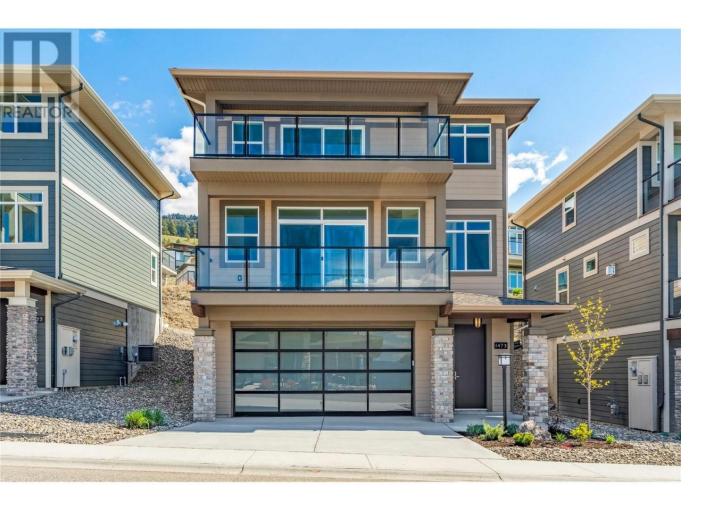

## 1473 Tower Ranch Drive Kelowna British Columbia

\$699,900

WINE AND CHEESE EVENT AT 1416 TOWER RANCH DRIVE. Saturday and Sunday 12-3pm! We have saved the best for last. Best pricing, best views - new home, move-in ready. Welcome to the vibrant neighborhood of Solstice at Tower Ranch. This home boasts 3 bedrooms (note: one room is without a closet), 2 1/2bathrooms. The Andromeda model features a 18' x 34' garage, blank canvas ready to be transformed into your ultimate dream garage. Want the option to avoid the stairs? No problem! There is a residential lift that'll give you and your guests easy access to any level! The heart of the home features an open-concept kitchen complete with a walk-in pantry, flowing into the dining and living areas, all leading to a spacious deck offering stunning views of the Okanagan Valley. Upstairs you will find the bedrooms and laundry. The primary has a walk-in closet, a four-piece ensuite, and a private deck, offering unrivaled views. Priced inclusively of GST, with a monthly payment for exclusive land use, owning your dream home has never been more attainable. The bare-land strata fee covers snow removal, property management, and access to the Tower Ranch Clubhouse amenities, such as a fitness center, media room, and restaurant. Lease= \$635/month Strata/Other Fees= \$149/month GST is included in price. Visit the Model Home at 1416 Tower Ranch Drive. Open Mon - Thurs 10am - 5pm and Sat & Sun 11am-5pm. (id:6769)