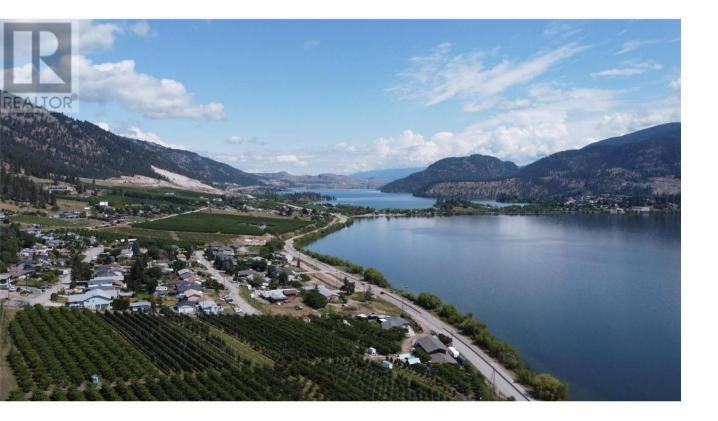

## 14810 Pelmewash Parkway Lake Country British Columbia

\$2,350,000

Tremendous investment opportunity! Own your own lakeside RV park, enjoy a great monthly income and a lifestyle that's second to none. Located on the west shore of Wood Lake, the Sage Valley Campground & RV Park offers more than 2 acres of semi-lakeshore property, a long-established business model and loads of potential revenue streams. Conveniently located along the Okanagan Rail Trail and directly across the street from the lake - walk, ride, swim, paddle & boat steps from this amazing property! The Tourist Commercial Zoning permits a convenience store, boat/bicycle/paddleboard rentals, restaurant and more! The zoning would even facilitate the construction of a motel or hotel if you wanted to repurpose the property. This is a unique opportunity to own a rare and special property that shows good ROI and future development potential. Please contact the listing agent for a complete info package - signed NDA required. (id:6769)