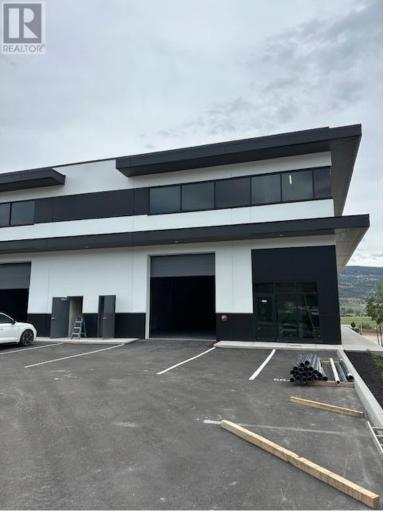

## 2045 Matrix Crescent 150 Kelowna British Columbia

\$21

Brand new warehouse for lease in Kelowna! Over 4,400 sq. ft. of premium space located just off Highway 97, minutes from the airport. Ideal for storage or operations. Don't miss out on this prime location! (id:6769)