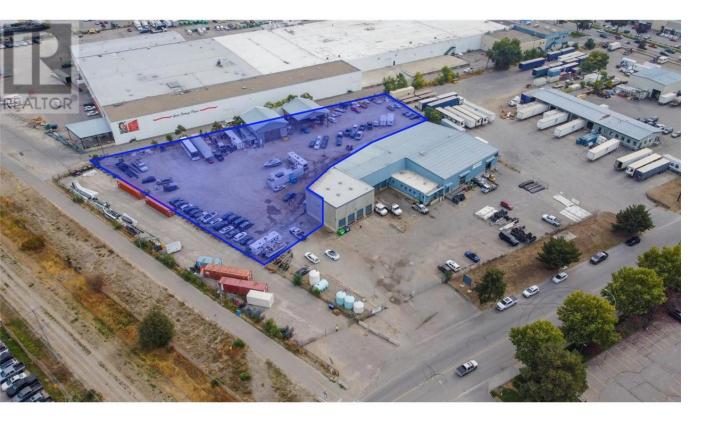

## 1505 Hardy Street Kelowna British Columbia

ŞE

Hard to find industrial yard space available in Central Kelowna. Approximately 1.65 acres of flat usable space. Fully enclosed space with securityfencing and rolling gate entrance provides secure yard space. Area includes two storage structures with roofs, one walled and the other open. Located just off the Harvey Ave/Highway 97 corridor. Well-established commercial area with neighbouring office, service commercial and lightindustrial users. POTENTIAL TO ALSO LEASE A 4,800 SF MULTI-BAY INDUSTRIAL UNIT. (id:6769)