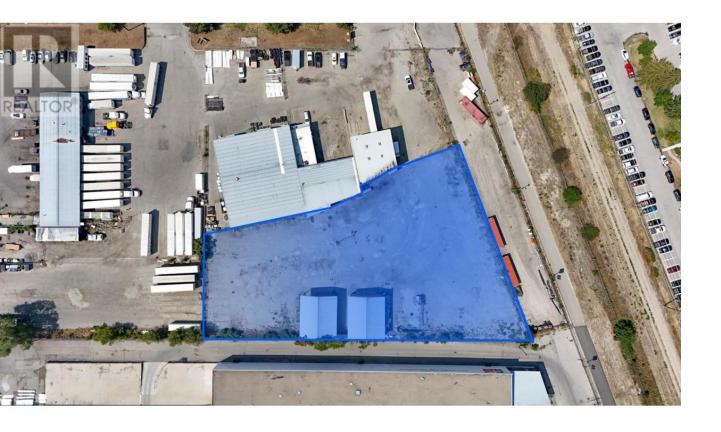

## 1505 Hardy Street Kelowna British Columbia

\$3

Hard to find industrial yard space available in Central Kelowna. Approximately 1.55 acres of flat usable space. Fully enclosed space with securityfencing and rolling gate entrance provides secure yard space. Area includes two storage structures with roofs, one walled and the other open. Located just off the Harvey Ave/Highway 97 corridor. Well-established commercial area with neighbouring office, service commercial and lightindustrial users. POTENTIAL TO ALSO LEASE A 4,800 SF MULTI-BAY INDUSTRIAL UNIT. (id:6769)