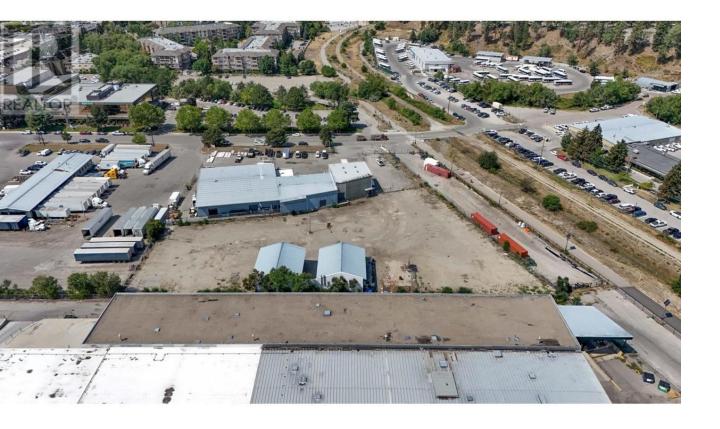

## 1505 Hardy Street Kelowna British Columbia

ŞE

Hard to find industrial yard space available in Central Kelowna. Approximately 1.33 acres of flat usable space. Fully enclosed space with security fencing and rolling gate entrance provides secure yard space. Area includes two storage structures with roofs, one walled and the other open. Located just off the Harvey Ave/Highway 97 corridor. Well-established commercial area with neighbouring office, service commercial and light industrial users. (id:6769)