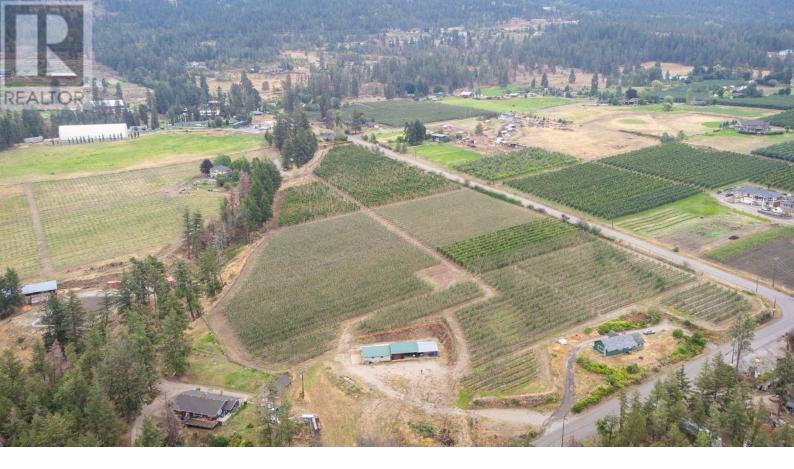

## 15125 MIDDLE BENCH Road Lake Country British Columbia

\$1,899,000

Buy a thriving 10-acre high density apple orchard on the north end of Oyama with amazing production and finances. Potential for 5 rv pads! Plantings include 3 acres of luscious Honeycrisp apples (2018) and 6 acres of tasty Ambrosia apples (2008 & 2016). Enjoy a lake view while utilizing the current 2 bed 1 bath home perfect for farm help, or build your dream home with plenty of space. Here's your opportunity to own a thriving apple orchard. 2 spacious garages along with 2 carports on a concrete foundation with one having power. This property is fully fenced and the perfect opportunity for the experienced or new orchardist. (id:6769)