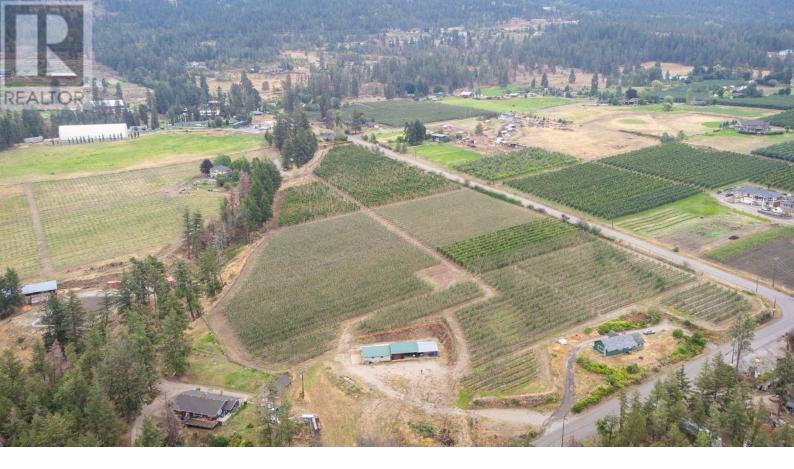

## 15125 MIDDLE BENCH Road Lake Country British Columbia

\$1,899,000

Buy a thriving 10-acre high density apple orchard on the north end of Oyama with amazing production and finances. Potential for 5 rv pads to be added for extra income. Plantings include 3 acres of luscious Honeycrisp apples (2018) and 6 acres of tasty Ambrosia apples (2008 & 2016). Enjoy a lake view while utilizing the current 2 bed 1 bath home perfect for farm help, or build your dream home with plenty of space. Here's your opportunity to own a thriving apple orchard. 2 spacious garages along with 2 carports on a concrete foundation with one having power. This property is fully fenced and the perfect opportunity for the experienced or new orchardist. (Duplicate Listing 201152 (Agricultural)) (id:6769)