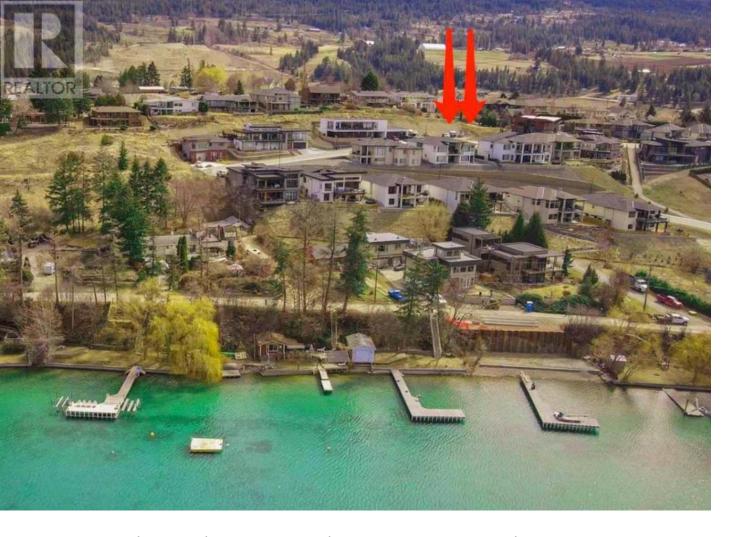

## 15863 Kobayashi Court Lake Country British Columbia

\$634,900

Welcome to an exceptional parcel perched above Kalamalka Lake. Located in a serene cul-de-sac, this oversized lot is your canvas for creating the dream home you've always wanted. Immerse yourself in the vibrant Oyama community, steps away from the stunning Kalamalka Lake - a haven for nature lovers and outdoor enthusiasts. Seize the last opportunity in this exclusive subdivision, where your dream home can become a reality. All the essential services are ready, making your building process a breeze. There is no time line to build, no strata fee, choose your own builder. Begin your journey towards the life you've always imagined. Explore the possibilities today! (id:6769)