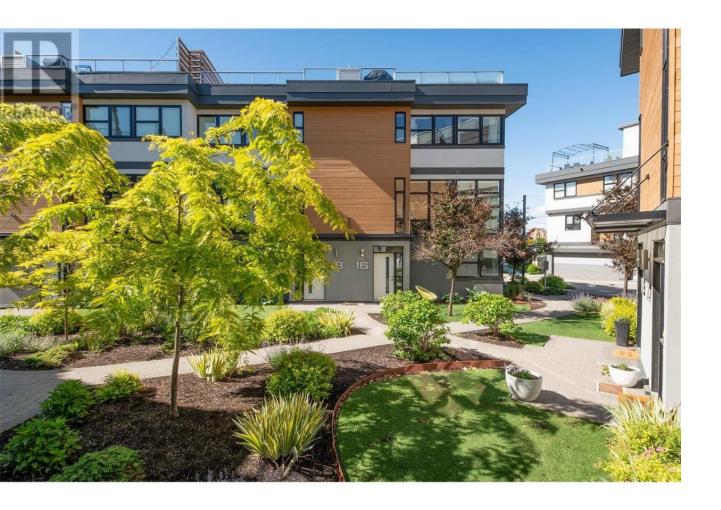

## 1515 Highland Drive 16 Kelowna British Columbia

\$869,000

Welcome to modern living at Skyview Terraces! This end unit townhome offers contemporary luxury and convenience. The kitchen is a chef's dream with tuxedo cabinets, KitchenAid appliances, granite countertops, and an oversized island. The main floor features elegant hardwood flooring and floor-to-ceiling windows. Indulge in the luxurious ensuite bathroom with heated floors and double sinks. With 3 bedrooms, 3 baths, and 2 walk-in closets, there's ample space. Ascend to the expansive rooftop deck where breathtaking panoramic views await. From sunsets to vistas of Knox Mountain, Okanagan Mountain Park, Dilworth Mountain, and Mount Boucherie, soak in the beauty of the surroundings. Aptly named Skyview Terrace, this rooftop oasis includes a hot tub and a storage room, offering the perfect setting for outdoor entertainment and relaxation. Additional features include geothermal (ground-source) heat pump for both heating and cooling, utilities (water/sewer/garbage) included in strata fees, a double car garage, triple glazed windows, built-in vacuum system, and LED flush-mount lights. With its central location within walking distance to downtown and Knox Mountain Park, as well as easy access to the Okanagan Rail Trail and the #8 bus route, convenience is unparalleled. Experience modern luxury living at its finest—schedule a viewing with your realtor today! (id:6769)