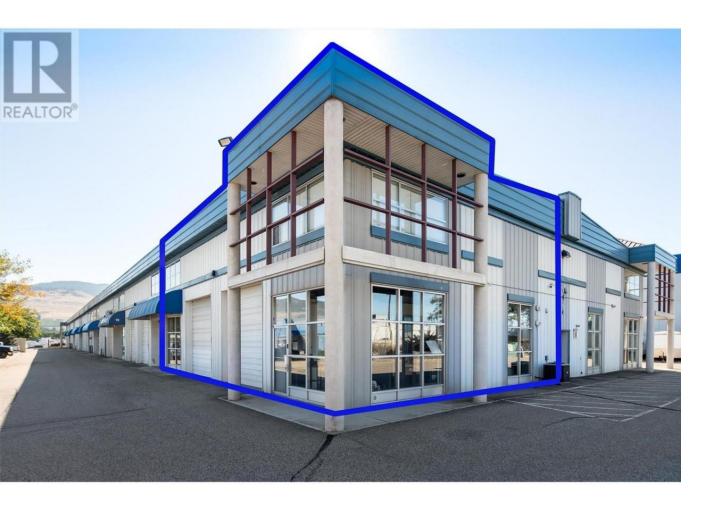

## 2550 Acland Road 16 & 17 Kelowna British Columbia

\$1,200,000

Unique opportunity to own 2 industrial corner strata units with highway exposure totaling 3113 SQFT. Conveniently located by Highway 97 and Kelowna Airport in the Kelowna Springs Centre. 2 Grade level loading bays with 12 X 12 doors. Fully fenced and gated property with 6 dedicated parking stalls. 4 office spaces, caretaker's suite with kitchen and 3 bathrooms. Immediate possession with vendor financing available! Option to purchase units separately or lease space. Please see MLS: 10324824 (id:6769)